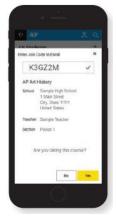

### JOIN CODES for Regular Testing (PEN & PAPER) May 2–6 and May 9–13, 2022.

| SUBJECT                               | ADMINISTRATION | JOIN CODE |  |
|---------------------------------------|----------------|-----------|--|
| AP Biology                            | Regular        | 7GZLRN    |  |
| AP Calculus AB                        | Regular        | R626RL    |  |
| AP Calculus BC                        | Regular        | ZZ67AG    |  |
| AP Chemistry                          | Regular        | 3PND7Q    |  |
| AP Computer Science A                 | Regular        | A7WMXD    |  |
| AP English Language and Composition   | Regular        | ARNMX2    |  |
| AP English Literature and Composition | Regular        | 9PYLGW    |  |
| AP Environmental Science              | Regular        | GZP3EG    |  |

# 3 VERIFY EXAM INFORMATION

Confirm the exam name, exam date, and test center name are what you want.
Click the **Join a Course or Exam** button.