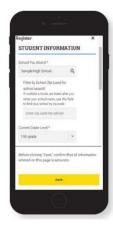

## 4 FILL OUT REGISTRATION INFORMATION

The first time you register in My AP, you'll need to fill out some registration information. Provide accurate information – this will be on your personalized AP labels for exam day. You only have to do this once.